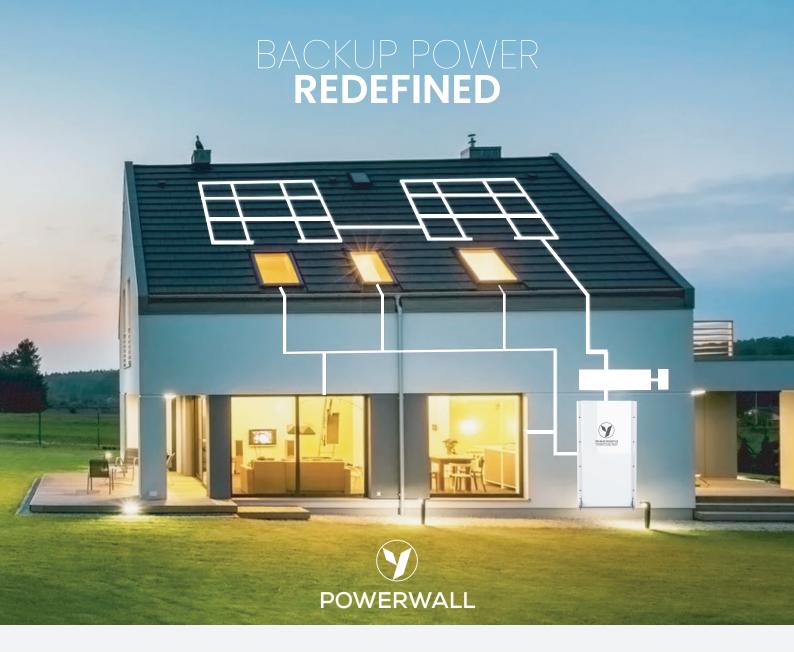

## **Lithium Battery Pack**

YES Electromotive's Powerwall is a reliable back up power solution intended for use with UPS, Solar and other back up systems. It features Lithium Iron Phosphate prismatic cells and a smart Battery Management System. Cell monitoring and balancing is done on real time basis and data is available over Bluetooth or Wi Fi.

With a strong current delivery, long life and built-in safety features our powerwall is an ideal solution for new installations and retrofits.